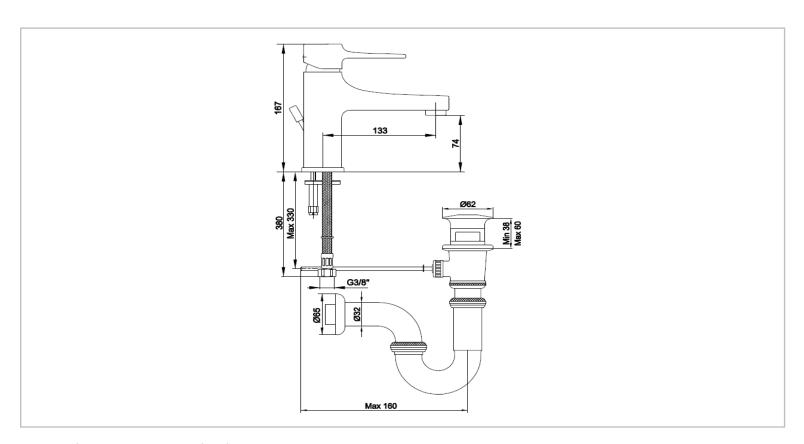

Brand: ECA, Turkey

Name: Caro Single Lever Basin Mixer

Item Code: 102108899 STEX

Designer:

Color / Finish: Chrome

Dimensions: Output length 133mm;

Exit height 74 mm

## Product info:

• Single Lever basin mixer

Pop-up waste 1 ¼ G

• Adjustable flow angle aerator

Flow rate: 5 I/min at 3 bars (45 psi)

• Flow pressure 1~5 bars (15~70 psi)

## Add-ons:

Angle valve ½"x¾" x 2

Basin P-Trap

Flushing of pipe must be done before fittings are installed. Failure to do so voids the warranty. Follow cleaning instructions and avoid using any harmful chemicals.